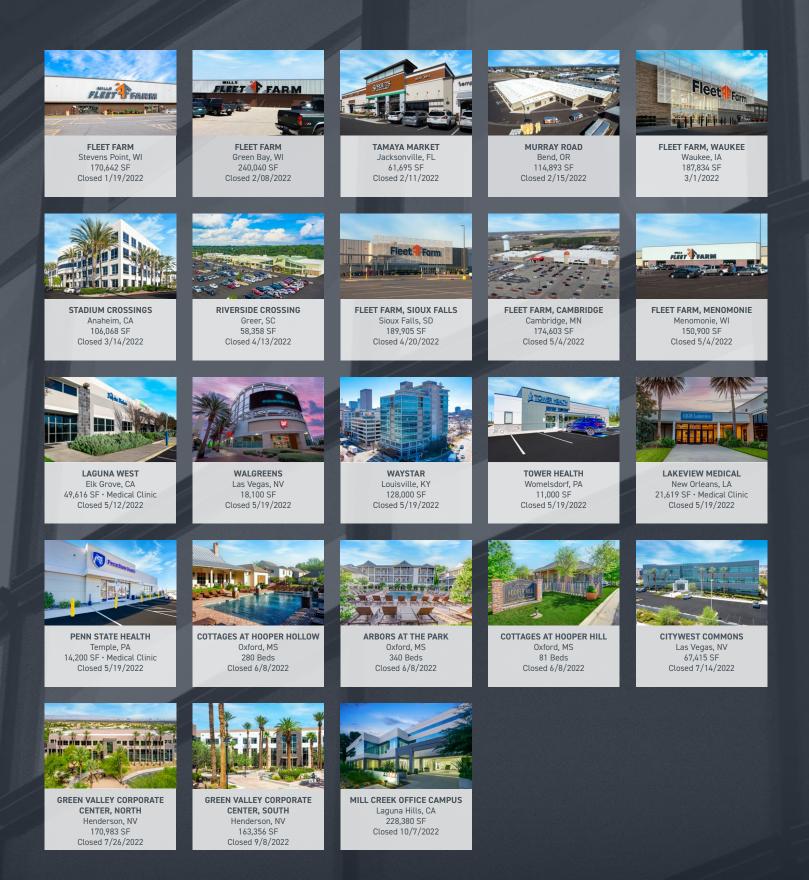

TOTAL ACQUISITIONS 2021: 3,345,808 SF

| 2022 ACQUISITIONS                    | LOCATION           | SQUARE FOOTAGE | CLOSING DATE |
|--------------------------------------|--------------------|----------------|--------------|
| Fleet Farm, Stevens Point            | Stevens Point, WI  | 170,642 SF     | 01/19/2022   |
| Fleet Farm, Green Bay West           | Green Bay West, WI | 240,040 SF     | 02/08/2022   |
| Tamaya Market                        | Jacksonville, FL   | 61,695 SF      | 02/11/2022   |
| Murray Road                          | Bend, OR           | 114,893 SF     | 02/15/2022   |
| Fleet Farm, Waukee                   | Waukee, IA         | 187,834 SF     | 03/01/2022   |
| Stadium Crossings                    | Anaheim, CA        | 106,068 SF     | 03/14/2022   |
| Riverside Crossing                   | Greer, SC          | 58,358 SF      | 04/13/2022   |
| Fleet Farm, Sioux Falls              | Sioux Falls, SD    | 189,905 SF     | 04/20/2022   |
| Fleet Farm, Cambridge                | Cambridge, MN      | 174,603 SF     | 05/04/2022   |
| Fleet Farm, Menomonie                | Menomonie, WI      | 150,900 SF     | 05/04/2022   |
| Laguna West                          | Elk Grove, CA      | 49,616 SF      | 05/12/2022   |
| Walgreens                            | Las Vegas, NV      | 18,100 SF      | 05/19/2022   |
| Waystar                              | Louisville, KY     | 128,000 SF     | 05/19/2022   |
| Tower Health                         | Womelsdorf, PA     | 11,000 SF      | 05/19/2022   |
| Lakeview Medical                     | New Orleans, LA    | 21,619 SF      | 05/19/2022   |
| Penn State Health                    | Temple, PA         | 14,200 SF      | 05/19/2022   |
| Cottages at Hooper Hollow            | Oxford, MS         | 280 Beds       | 06/08/2022   |
| Arbors at the Park                   | Oxford, MS         | 340 Beds       | 06/08/2022   |
| Cottages at Hooper Hill              | Oxford, MS         | 81 Beds        | 06/08/2022   |
| CityWest Commons                     | Las Vegas, NV      | 67,415 SF      | 07/14/2022   |
| Green Valley Corporate Center, North | Henderson, NV      | 170,983 SF     | 07/26/2022   |
| Green Valley Corporate Center, South | Henderson, NV      | 163,356 SF     | 09/08/2022   |
| Mill Creek Office Campus             | Laguna Hills, CA   | 228,380 SF     | 10/07/2022   |

TOTAL ACQUISITIONS 2022: 2,327,607 SF

W KINGSBARN®