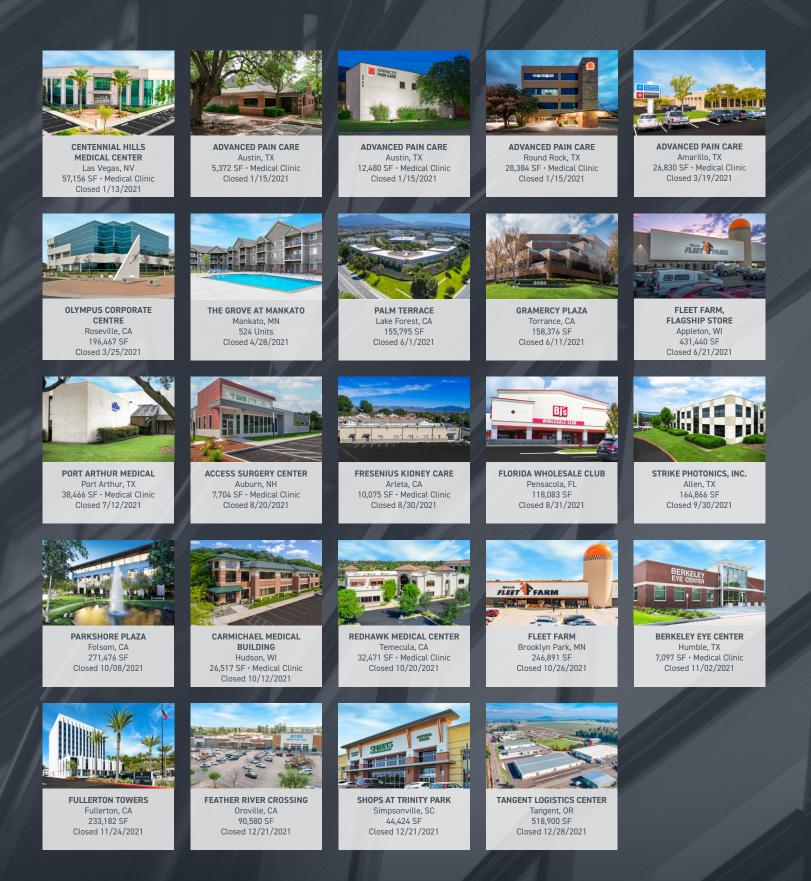

## **KINGSBARN 2021**

ACQUISITIONS

## **KINGSBARN 2022**

ACQUISITIONS

| 2021 ACQUISITIONS               | LOCATION          | SQUARE FOOTAGE | CLOSING DATE |
|---------------------------------|-------------------|----------------|--------------|
| Centennial Hills Medical Center | Las Vegas, NV     | 57,156 SF      | 01/13/2021   |
| Advanced Pain Care              | Austin, TX        | 5,372 SF       | 01/15/2021   |
| Advanced Pain Care              | Austin, TX        | 12,480 SF      | 01/15/2021   |
| Advanced Pain Care              | Round Rock, TX    | 28,384 SF      | 01/15/2021   |
| Advanced Pain Care              | Amarillo, TX      | 26,830 SF      | 03/19/2021   |
| Olympus Corporate Centre        | Roseville, CA     | 196,467 SF     | 03/25/2021   |
| The Grove at Mankato            | Mankato, MN       | 557,803 SF     | 04/28/2021   |
| Palm Terrace                    | Lake Forest, CA   | 155,795 SF     | 06/01/2021   |
| Gramercy Plaza                  | Torrance, CA      | 158,376 SF     | 06/11/2021   |
| Fleet Farm, Flagship Store      | Appleton, WI      | 431,440 SF     | 06/21/2021   |
| Port Arthur Medical             | Port Arthur, TX   | 38,466 SF      | 07/12/2021   |
| Access Surgery Center           | Auburn, NH        | 7,704 SF       | 08/20/2021   |
| Fresenius Kidney Care           | Arleta, CA        | 10,075 SF      | 08/30/2021   |
| Florida Wholesale Club          | Pensacola, FL     | 118,083 SF     | 08/31/2021   |
| Strike Photonics, Inc.          | Allen, TX         | 164,866 SF     | 09/30/2021   |
| Parkshore Plaza                 | Folsom, CA        | 271,476 SF     | 10/08/2021   |
| Carmichael Medical Building     | Hudson, WI        | 26,517 SF      | 10/12/2021   |
| Redhawk Medical Center          | Temecula, CA      | 32,471 SF      | 10/20/2021   |
| Fleet Farm, Brooklyn Park       | Brooklyn Park, MN | 246,891 SF     | 10/26/2021   |
| Berkeley Eye Center             | Humble, TX        | 7,097 SF       | 11/02/2021   |
| Fullerton Towers                | Fullerton, CA     | 233,182 SF     | 11/24/2021   |
| Feather River Crossing          | Oroville, CA      | 90,580 SF      | 12/21/2021   |
| Shops at Trinity Park           | Simpsonville, SC  | 44,424 SF      | 12/21/2021   |
| Tangent Logistics Center        | Tangent, OR       | 518.900 SF     | 12/28/2021   |

TOTAL ACQUISITIONS 2021: 3,345,808 SF

| 2022 ACQUISITIONS                    | LOCATION           | SQUARE FOOTAGE | CLOSING DATE |
|--------------------------------------|--------------------|----------------|--------------|
| Fleet Farm, Stevens Point            | Stevens Point, WI  | 170,642 SF     | 01/19/2022   |
| Fleet Farm, Green Bay West           | Green Bay West, WI | 240,040 SF     | 02/08/2022   |
| Tamaya Market                        | Jacksonville, FL   | 61,695 SF      | 02/11/2022   |
| Murray Road                          | Bend, OR           | 114,893 SF     | 02/15/2022   |
| Fleet Farm, Waukee                   | Waukee, IA         | 187,834 SF     | 03/01/2022   |
| Stadium Crossings                    | Anaheim, CA        | 106,068 SF     | 03/14/2022   |
| Riverside Crossing                   | Greer, SC          | 58,358 SF      | 04/13/2022   |
| Fleet Farm, Sioux Falls              | Sioux Falls, SD    | 189,905 SF     | 04/20/2022   |
| Fleet Farm, Cambridge                | Cambridge, MN      | 174,603 SF     | 05/04/2022   |
| Fleet Farm, Menomonie                | Menomonie, WI      | 150,900 SF     | 05/04/2022   |
| Laguna West                          | Elk Grove, CA      | 49,616 SF      | 05/12/2022   |
| Walgreens                            | Las Vegas, NV      | 18,100 SF      | 05/19/2022   |
| Waystar                              | Louisville, KY     | 128,000 SF     | 05/19/2022   |
| Tower Health                         | Womelsdorf, PA     | 11,000 SF      | 05/19/2022   |
| Lakeview Medical                     | New Orleans, LA    | 21,619 SF      | 05/19/2022   |
| Penn State Health                    | Temple, PA         | 14,200 SF      | 05/19/2022   |
| Cottages at Hooper Hollow            | Oxford, MS         | 280 Beds       | 06/08/2022   |
| Arbors at the Park                   | Oxford, MS         | 340 Beds       | 06/08/2022   |
| Cottages at Hooper Hill              | Oxford, MS         | 81 Beds        | 06/08/2022   |
| CityWest Commons                     | Las Vegas, NV      | 67,415 SF      | 07/14/2022   |
| Green Valley Corporate Center, North | Henderson, NV      | 170,983 SF     | 07/26/2022   |
| Green Valley Corporate Center, South | Henderson, NV      | 163,356 SF     | 09/08/2022   |
| Mill Creek Office Campus             | Laguna Hills, CA   | 228,380 SF     | 10/07/2022   |