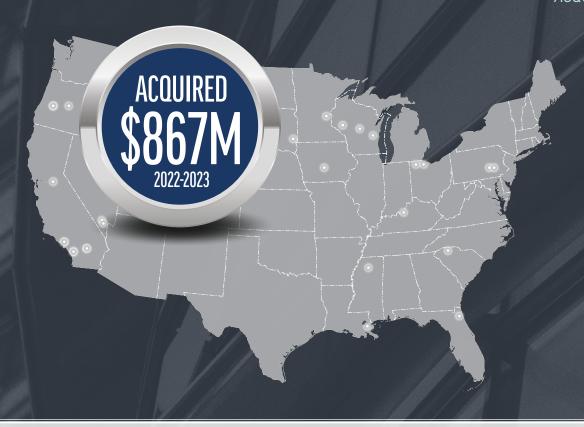

| ACQUISITIONS                               | LOCATION           | SQUARE FOOTAGE   | CLOSING DATE |
|--------------------------------------------|--------------------|------------------|--------------|
| Fleet Farm, Stevens Point                  | Stevens Point, WI  | 170,642 SF       | 01/19/2022   |
| Fleet Farm, Green Bay West                 | Green Bay West, WI | 240,397 SF       | 02/08/2022   |
| Tamaya Market                              | Jacksonville, FL   | 60,900 SF        | 02/11/2022   |
| Murray Road                                | Bend, OR           | 114,893 SF       | 02/15/2022   |
| Fleet Farm, Waukee                         | Waukee, IA         | 187,834 SF       | 03/01/2022   |
| Stadium Crossings                          | Anaheim, CA        | 106,068 SF       | 03/14/2022   |
| Riverside Crossing                         | Greer, SC          | 58,358 SF        | 04/13/2022   |
| Fleet Farm, Sioux Falls                    | Sioux Falls, SD    | 191,978 SF       | 04/20/2022   |
| Fleet Farm Portfolio                       | Upper Midwest      | 328,575 SF       | 05/04/2022   |
| Laguna West                                | Elk Grove, CA      | 48,257 SF        | 05/12/2022   |
| Walgreens                                  | Las Vegas, NV      | 18,100 SF        | 05/19/2022   |
| Waystar                                    | Louisville, KY     | 128,710 SF       | 05/19/2022   |
| Tower Health                               | Womelsdorf, PA     | 11,000 SF        | 05/19/2022   |
| Lakeview Medical                           | New Orleans, LA    | 21,619 SF        | 05/19/2022   |
| Penn State Health                          | Temple, PA         | 14,200 SF        | 05/19/2022   |
| Cottages at Hooper Hill &<br>Hooper Hollow | Oxford, MS         | 361 Beds         | 06/08/2022   |
| Arbors at the Park                         | Oxford, MS         | 340 Beds         | 06/08/2022   |
| CityWest Commons                           | Las Vegas, NV      | 67,415 SF        | 07/14/2022   |
| Green Valley Corporate Center, North       | Henderson, NV      | 170,983 SF       | 07/26/2022   |
| Green Valley Corporate Center, South       | Henderson, NV      | 163,356 SF       | 09/08/2022   |
| Mill Creek Office Campus                   | Laguna Hills, CA   | 228,323 SF       | 10/07/2022   |
| Ducks Village Student Housing              | Eugene, OR         | 245,100 SF       | 01/24/2023   |
| FedEx Ground Distribution Center           | Bowling Green, OH  | 250,956 SF       | 04/05/2023   |
| Griffin Towers                             | Santa Ana, CA      | 560,163 SF       | 04/06/2023   |
| Goldcoast Logistics Headquarters           | Elgin, IL          | 61,888 SF        | 09/26/2023   |
| 7//                                        | TOTAL ACQUISITION  | IS: 3,709,297 SF |              |