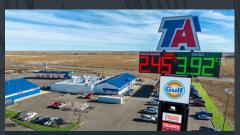

TA TRAVEL CENTER - GARDEN CITY
Garden City, KS | 24,190 SF
Closed 12/29/2023

TESLA - GOLDEN VALLEY
Golden Valley, MN | 50,000 SF
Closed 02/14/2024

TESLA - LAKE ELMO Lake Elmo, MN | 50,800 SF Closed 06/14/2024